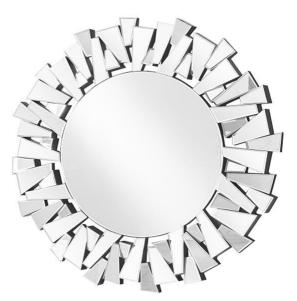

## **Modern COLLECTION**

Clear Wall Mirror 31.5 inch Clear finish

Item No:MR9133 (Clear)

## **Specifications**

| Einid.                         | 1 Ph. 14.      |
|--------------------------------|----------------|
| Finish                         | 1 Finish       |
| mount type                     | wall mounted   |
| shape                          | round          |
| orientation                    | vertical       |
| framed                         | yes            |
| frame material details         | Mirror and MDF |
| power source                   | none           |
| magnifying                     | none           |
| storage included               | no             |
| installation hardware included | no             |
| Warranty                       | 1 Year Limited |
| Shipment Type                  | Small Parcel   |